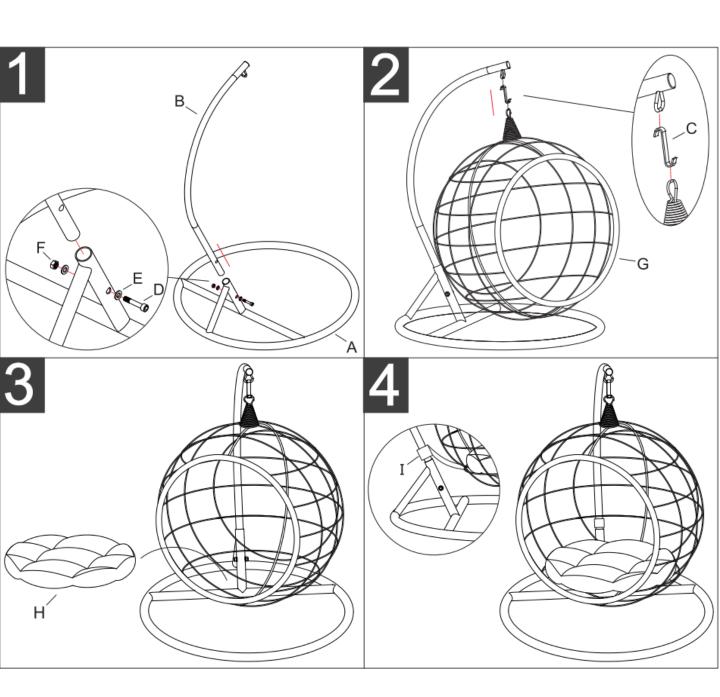

## 1SET=1PC BASKET+ 1PC CURVED ROD +1PC FRAME +1PC CUSION+1PC HARDWARE PACK

| NO | Picture | Qty  | NO | Picture | QTY  |
|----|---------|------|----|---------|------|
| А  |         | 1PC  | G  |         | 1PC  |
| В  |         | 1PC  | Н  |         | 1.PC |
| С  |         | 1PC  | 1  | مسمر    | 1PC  |
| D  | 0       | 1PC  |    |         |      |
| E  | 0       | 2PCS |    |         |      |
| F  | •       | 1PC  |    |         |      |

PLEASE KINDLY NOTE THAT AFTER ASSEMBLED. THEN TIGHTEN ALL THE SCREWS!

IF YOU FELL IT'S HARD TO SCREW IN, PLEASE TAKE BACK A UTTLE, THEN TRY AGAIN!

## 1019-408 Assembly Instruction

Thank you for purchasing this quality product. Be sure to check all the packing material carefully for smart parts, which may have come loose inside the carton during shippment. Count all the parts and hardware, compare with the parts list below to be sure all the parts are present.