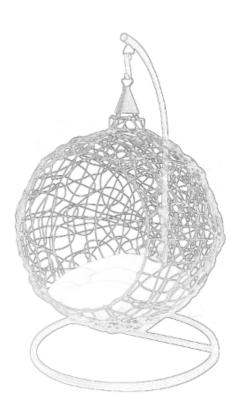

## VENTURE DESIGN HOME & INTERIOR



1019-408

Lexi Hanging chair

## 1SET=1PC BASKET+ 1PC CURVED ROD +1PC FRAME +1PC CUSION+1PC HARDWARE PACK



| NO | Picture | Qty  | NO | Picture | QTY  |
|----|---------|------|----|---------|------|
| А  |         | 1PC  | G  |         | 1PC  |
| В  |         | 1PC  | Н  |         | 1.PC |
| С  |         | 1PC  | 1  | مسمر    | 1PC  |
| D  | 0       | 1PC  |    |         |      |
| E  | 0       | 2PCS |    |         |      |
| F  | •       | 1PC  |    |         |      |

PLEASE KINDLY NOTE THAT AFTER ASSEMBLED. THEN TIGHTEN ALL THE SCREWS!

IF YOU FELL IT'S HARD TO SCREW IN, PLEASE TAKE BACK A UTTLE, THEN TRY AGAIN!

## 1019-408 Assembly Instruction

Thank you for purchasing this quality product. Be sure to check all the packing material carefully for smart parts, which may have come loose inside the carton during shippment. Count all the parts and hardware, compare with the parts list below