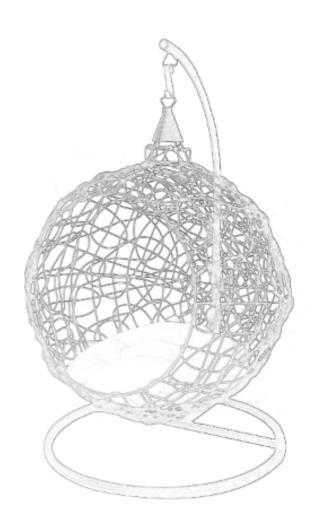

## VENTURE DESIGN HOME & INTERIOR



1019-408

Lexi Hanging chair

## 1SET=1PC BASKET+ 1PC CURVED ROD +1PC FRAME +1PC CUSION+1PC HARDWARE PACK



| NO | Picture | Qty  | NO | Picture | QTY  |
|----|---------|------|----|---------|------|
| А  |         | 1PC  | G  |         | 1PC  |
| В  |         | 1PC  | Н  |         | 1.PC |
| С  |         | 1PC  | 1  | مسمر    | 1PC  |
| D  | 0       | 1PC  |    |         |      |
| E  | 0       | 2PCS |    |         |      |
| F  | •       | 1PC  |    |         |      |

PLEASE KINDLY NOTE THAT AFTER ASSEMBLED. THEN TIGHTEN ALL THE SCREWS!

IF YOU FELL IT'S HARD TO SCREW IN, PLEASE TAKE BACK A UTTLE, THEN TRY AGAIN!

## 1019-408 Assembly Instruction

Thank you for purchasing this quality product. Be sure to check all the packing material carefully for smart parts, which may have come l