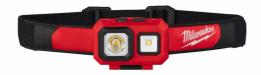

## **HL-SF** | Alkaline spot flood headlamp

- 450 Lumens of TRUEVIEW™ high definition output with 100 m spot beam distance and a wide flood beam
- Gives users up to 25 hours of run time with five light output modes to optimise run time, beam type, and brightness
- Supplied with four universal hard hat clips for secure connection to all hardhats
- IP52 rated for water and dust resistance and can withstand up to 2 m drops
- Equipped with a soft, sweat absorbing microfiber strap and forehead pad that provides users with all day comfort when worn on a bare head
- Allows users to direct the pivoting light head using seven adjustable positions
- O Powered by (3) AAA batteries (included)