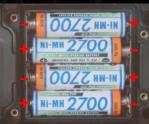

Grasp SD card cover edges and pull

3. Loosen the four captive screws securing the battery cover.

4. Pry off the battery cover by grasping the front edge where the SD card cover was removed.

5. Install the batteries as shown.