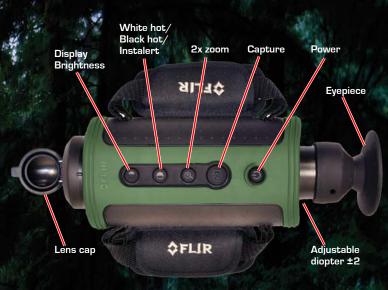

## Scout Quick Start Guide

**Power Button** – The Scout camera has 3 power modes: On, Off, and Standby.

- On Takes approximately 90 seconds (during bootup there is a fast-flashing red LED on the eyepiece display).
- Standby After the camera is on, pressing the Power button will toggle the camera between On and Standby mode. (In Standby there is a slow-flashing red LED on the eyepiece display.)
- Off Push and hold the power button for 8 sec. to turn off.

**Capture Button** – When enabled, takes snapshots (press and release) or video clips (press and hold 3 seconds to start video recording). The files are stored on the integrated SD card.

Display Brightness – Toggle through five brightness settings.

White/Black Hot/Instalert – In White Hot, hotter items appear as white or light grey. In the Black Hot, hotter items appear as black or dark grey. In Instalert, hot items in a scene are outlined in red.

2× Zoom – When enabled, causes the image to zoom to 2X.

**Diopter Controls** – The diopter adjustment knob allows a ±2 diopter range.