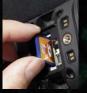

## Installing the Batteries and SD Card

The batteries must be installed and charged before using your camera. Install your SD card.

- . Remove the small SD card cover. <u>No to</u>ols are required.
  - Battery cover
- 2. Install the SD card.

Grasp SD card cover edges and pull

3. Loosen the four captive screws securing the battery cover.

4. Pry off the battery cover by grasping the front edge where the SD card cover was removed.

5. Install the batteries as shown.