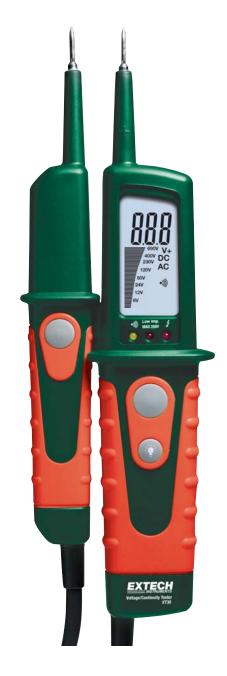

## **Digital Voltage Tester with Bargraph**

Voltage, Continuity and Phase Tester with Flashlight and backlit digital display with bargraph; Double molded IP64 housing with Built-in flashlight for testing in tight areas

## **Features:**

- Large backlit LCD display
- LCD AC/DC voltage indication:
- 6V, 12V, 24V, 50V, 230V, 400V, 690V
- Polarity detection with LEDs for positive and negative DC
- Continuity Test with audible tone
- Two handed operation for low impedance testing
- Built-in flashlight for testing in tight areas
- Voltage function operates without battery
- Rubberized double-molded IP64 housing
- IEC1010-1 CAT IV 600V and CAT III 1000V safety rating
- Dimensions: 9.4x3x1.6" (240x78x40mm) Weight: 8.4oz (237g)
- Complete with 2 AAA batteries, protective cap, and pouch case