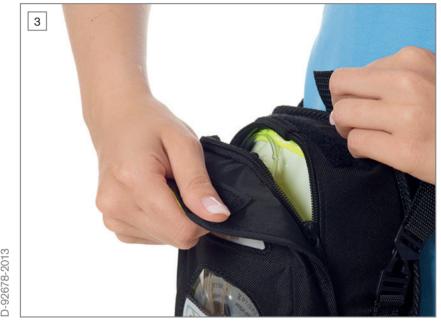

## Donning Poster Dräger PARAT® Soft Pack

Dräger PARAT® Soft Pack

Break the security seal.

Pull the yellow flap downwards.

Open the Soft Pack **completely**. The front filter sealing plug should be automatically removed.