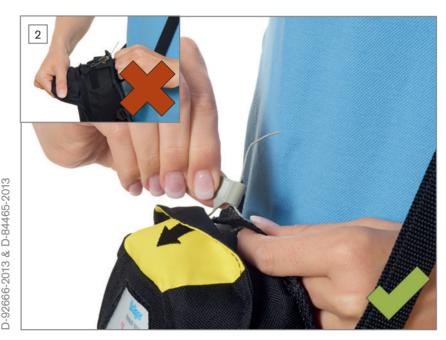

## Donning Poster Dräger PARAT® Soft Pack

Dräger PARAT® Soft Pack

Break the security seal.

Pull the yellow flap downwards.

Open the Soft Pack **completely**. The front filter sealing plug should be automatically removed.