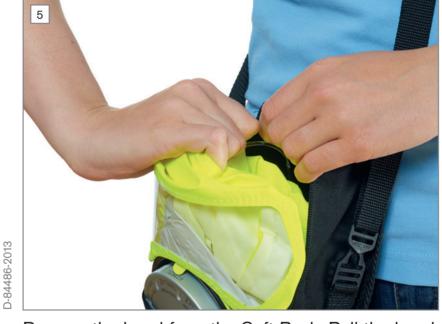

Remove the hood from the Soft Pack. Pull the hood against the Velcro holder, it will automatically open. The second filter sealing plug will automatically be detached when the hood is removed.

Widen the neck seal and pull the hood over your head. The inner head harness automatically adjusts to your head. Ensure that nose and chin sit comfortably in the half mask and that all hair is tucked into the hood.