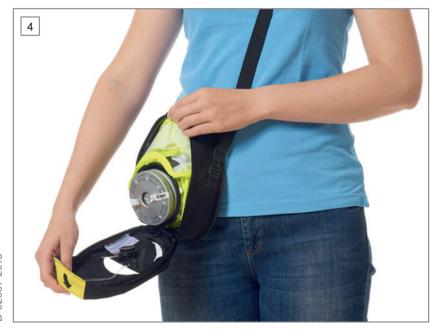

Remove the hood from the Soft Pack. Pull the hood against the Velcro holder, it will automatically open. The second filter sealing plug will automatically be detached when the hood is removed.

Widen the neck seal and pull the hood over your head. The inner head harness automatically adjusts to your head. Ensure that nose and chin sit comfortably in the half mask and that all hair is tucked into the hood.