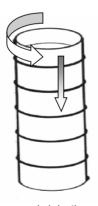

#### Ideal for cutting:

- spiral ducting
- roof & wall claddings
- through 6 times folded double lock and Pittsburgh Seams
- mesh and wire
- □ painted or coated aluminium
- stainless steel
- non ferrous materials (aluminium, copper, zinc)

#### also available:

motor capacity

weight

■ pneumatic: type18/3514-2

■ 12 Volt cordless tool: type AK 3514-2

cutting through double lock seam 6 times folded at the ridge or gutter

spiral ducting

W