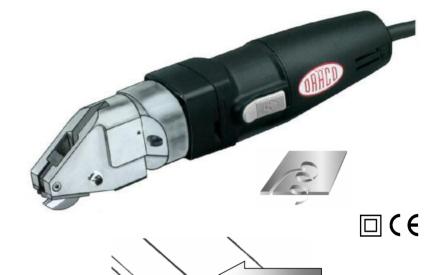

# Seam Metal Shear 3514-2

#### General specifications:

- cuts formed parts without distortion or straightening
- burr free cutting
- no finishing of the edges is required
- accurate cutting along a marked line
- single-side trimming is possible.
- working speed up to max. 5 m/min.
- cutting of U-,C- and L- profiles
- clear view to scribed line or template
- long life tool
- easy, one hand, operation
- simple and safe to use
- can cause no injury while in motion
- noise under limit regulations
- insulated and suppressed motor
- almost no maintenance necessary
- knife and jaws regrind able
- parts are standardised and interchangeable