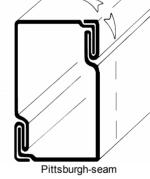

#### Ideal for cutting:

- spiral ducting
- roof & wall claddings
- through 6 times folded double lock and Pittsburgh Seams
- mesh and wire
- □ painted or coated aluminium
- stainless steel
- non ferrous materials (aluminium, copper, zinc)

#### also available:

motor capacity

weight

■ pneumatic: type18/3514-2

■ 12 Volt cordless tool: type AK 3514-2

cutting through double lock seam 6 times folded at the ridge or gutter

spiral ducting

W