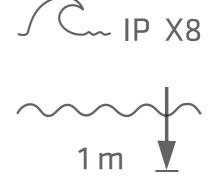

2 x AAA

60 m

50 g

20°

-20°C - +50°C

IP X8

## Description

The E1 is a simple torch, that will fulfill your essential needs. It is small and robust and build to last in even the toughest situations. With an IP X8 rating it is waterproof down to 1 meter.

## Waterproof