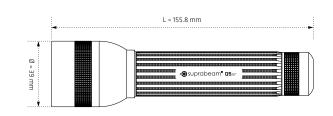

| LED / Focus configuration:          | 1 CREE Power Chip / Sliding Hyperfocus™                      |
|-------------------------------------|--------------------------------------------------------------|
| Case Material / Surface Treatment:  | Anodized, High Strength Aluminium                            |
| Case Color:                         | Anthracite Dark Grey                                         |
| Switch:                             | Electronic Switch With Solid Silicone Cover - Switch At Rear |
| Dimensions:                         | L: 157mm, ø: 39mm                                            |
| Weight incl. battery:               | 177g                                                         |
| Ingress Protection Rating:          | Splash Waterproof IPx4                                       |
| Temperature:                        | -20°C to +35°C                                               |
| Built in DC/DC Controller:          | YES, 2-step controller Max, Dimmer with Memory               |
| Standard Power Source:              | Li-ion 18650 (12.21 Wh) 1pcs. included                       |
| Beam / Distance:                    | Variable from Spot to Floodlight / 280 Meters                |
| Luminous Flux:                      | Max: 1000 lm / Dim: 1000-1                                   |
| Lighting Time:                      | Max: 3h 40m / Dim: 950h                                      |
| Accessories included:               | Pro. Quality Pouch with Velcro and Press Stud, Strap,        |
|                                     | USB cable and Wall Charger                                   |
| Customs Tariff Number:              | 8513 1000                                                    |
| Packaging:                          | Presentation tube                                            |
| Single Box Content / Size / Weight: | 1 pcs, height/diameter, 18 x 9.7 cm / 367 g                  |
| Master Box Content / Size / Weight: | 32 pcs, 41 x 41 x 39.5 cm / 12.5 kg                          |
| Order's Adress:                     | info@suprabeam.com                                           |
|                                     |                                                              |