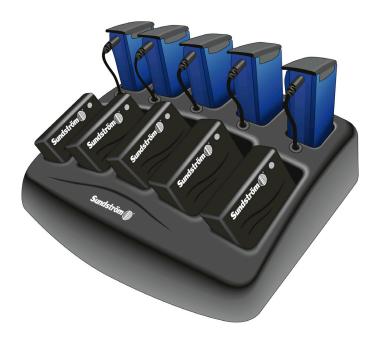

## **Product description**

The charging station is a practical aid for charging the batteries of the Sundström SR 500 fan. The station is available in unassembled condition, designated SR 506, and can then be fitted with 1–5 chargers, as required. The SR 516 is delivered complete, with 5 type 2541 chargers fitted. This charger senses the battery condition and provides optimum charging conditions, with the shortest possible charging time. The earlier type 9940 charger model does not have this function and should not be used as the charger base. The model number is marked on the rear of the charger.

The SR 506 is delivered in unassembled condition, without charger and batteries.

The **SR 516** is delivered with 5 chargers and without batteries.

Slots are provided for wall mounting.

## SR 506 / SR 516

| Weight without chargers | approx. 3,460 g |  |
|-------------------------|-----------------|--|
| Weight with 5 chargers  | approx. 4,560 g |  |
| WxDxH, SR 506           | 390x328x105 mm  |  |
| Material                | ABS             |  |
| Colour                  | Grey            |  |