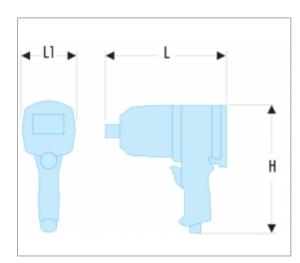

## Information

| H [mm]  | 239 |
|---------|-----|
| L [mm]  | 279 |
| L1 [mm] | 102 |
| [kg]    | 6.9 |

© FACOM 2018