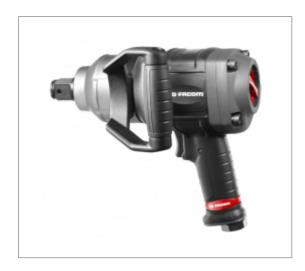

## 1" GUN-TYPE IMPACT WRENCH - SHORT ANVIL - HIGH PERFORMANCE | NM.3000F

## **Description**

- Dual hammer mechanism with an exceptional torque of 3390 N.m.
- 2 stage trigger enables the operator to control speed at the tip of his finger.
- One hand forward reverse switch with two steps in forward and reverse.
- "Soft grip" over molded injected rubber insulating against cold and vibrations.
- Rubber bumper protecting the motor housing.
- "Soft grip" over molded lateral handle adjustable at 360°.
- Lightweight, 6.9 kg only without compromising power.
- Safe: Dual socket retainer: ring retainer hole to use a safety pin.
- Exhaust blows air away from the operator for comfort of use.