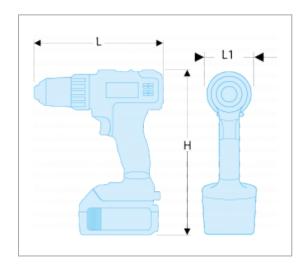

## Information

| H [mm]  | 175 |
|---------|-----|
| L [mm]  | 195 |
| L1 [mm] | 50  |
| [9]     | 900 |

© FACOM 2018