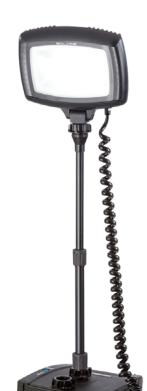

- Lightweight 5.7kg (Li-ion)
- Ideal to use in remote locations/confined spaces

The SOLARIS LITE range uses the latest in LED technology and thermal power management, providing intense

light power in a compact portable unit. This unit can be set up in less than 1 minute for rapid deployment in emergency situations, and is made from a very tough ABS plastic to ensure long operating life and reliability for

All Solaris models produce no heat and operate silently, making them ideal lightweight alternatives to 500W

· Designed to meet IP65, totally weatherproof