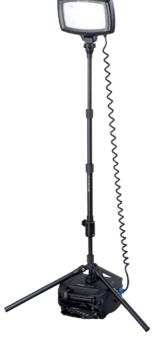

#### **Key Features:**

- Set up in less than 1 minute
- Wide angle spread 180°
- · Robust, durable construction
- · Totally silent operation
- · Recharges from mains + vehicle

halogens running off a generator. No maintenance and can be left in any state of charge.

- Lightweight 5.7kg (Li-ion)
- Ideal to use in remote locations/confined spaces

The SOLARIS LITE range uses the latest in LED technology and thermal power management, providing intense

light power in a compact portable unit. This unit can be set up in less than 1 minute for rapid deployment in emergency situations, and is made from a very tough ABS plastic to ensure long operating life and reliability for

All Solaris models produce no heat and operate silently, making them ideal lightweight alternatives to 500W

· Designed to meet IP65, totally weatherproof

#### Lithium-ion benefits include:

- Lightweight and compact
- · No maintenance and can be left in any state of charge
- Recharges up to 500 times
- 3 years warranty

Shoulder strap Compact for transit

Storage compartment

Battery status indicator

| PRODUCT CODE               | Battery |
|----------------------------|---------|
| NSSOLARISLITE-LI-ION16K-2A | 18Ah    |
| CAT/PAD: 0111/102165       |         |

| PRODUCT CODE                | Battery |
|-----------------------------|---------|
| NSSOLARISLITE16K            | 22Ah    |
| NSSOLARISLITE-LI-ION36AH16K | 36Ah    |

| DIMENSIONS |                        |
|------------|------------------------|
| Head size  | (H)248x(L)300x(D)58mm  |
| Case Size  | (H)140x(L)250x(D)180mm |
| Boxed Size | (H)280x(L)460x(D)320mm |

Optional stability legs increase height and stability to 1.7m Go to P12 for more details