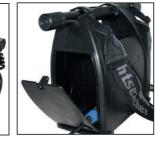

#### Lithium-ion benefits include:

- Lightweight and compact
- · No maintenance and can be left in any state of charge
- Recharges up to 500 times
- 3 years warranty

Shoulder strap Compact for transit

Storage compartment