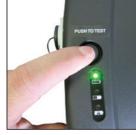

Battery status indicator

| PRODUCT CODE               | Battery |
|----------------------------|---------|
| NSSOLARISLITE-LI-ION16K-2A | 18Ah    |
| CAT/PAD: 0111/102165       |         |

| PRODUCT CODE                | Battery |
|-----------------------------|---------|
| NSSOLARISLITE16K            | 22Ah    |
| NSSOLARISLITE-LI-ION36AH16K | 36Ah    |