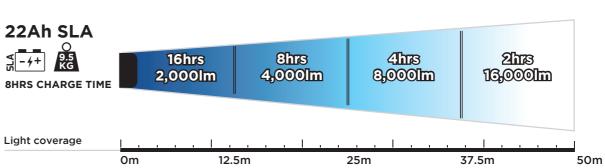

## **3 Battery Choices:**

Solaris Lite Range

all situations.

Battery status indicator

| PRODUCT CODE               | Battery |
|----------------------------|---------|
| NSSOLARISLITE-LI-ION16K-2A | 18Ah    |
| CAT/PAD: 0111/102165       |         |

| PRODUCT CODE                | Battery |
|-----------------------------|---------|
| NSSOLARISLITE16K            | 22Ah    |
| NSSOLARISLITE-LI-ION36AH16K | 36Ah    |