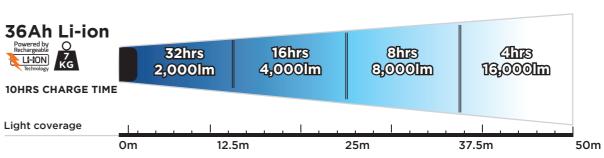

## **3 Battery Choices:**

Solaris Lite Range

all situations.

Battery status indicator

| PRODUCT CODE               | Battery |
|----------------------------|---------|
| NSSOLARISLITE-LI-ION16K-2A | 18Ah    |
| CAT/PAD: 0111/102165       |         |

| PRODUCT CODE                | Battery |
|-----------------------------|---------|
| NSSOLARISLITE16K            | 22Ah    |
| NSSOLARISLITE-LI-ION36AH16K | 36Ah    |