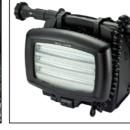

#### **Key Features:**

- Set up in less than 1 minute
- Wide angle spread 180°
- · Robust, durable construction
- · Totally silent operation
- · Recharges from mains + vehicle

halogens running off a generator. No maintenance and can be left in any state of charge.

All Solaris models produce no heat and operate silently, making them ideal lightweight alternatives to 500W

· Designed to meet IP65, totally weatherproof