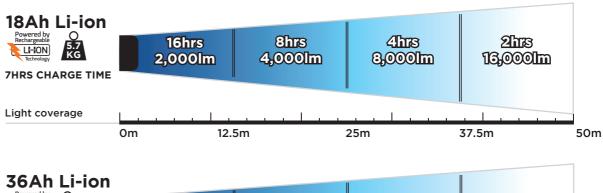

## **3 Battery Choices:**

Solaris Lite Range

all situations.

Battery status indicator

| PRODUCT CODE               | Battery |
|----------------------------|---------|
| NSSOLARISLITE-LI-ION16K-2A | 18Ah    |
| CAT/PAD: 0111/102165       |         |

| PRODUCT CODE                | Battery |
|-----------------------------|---------|
| NSSOLARISLITE16K            | 22Ah    |
| NSSOLARISLITE-LI-ION36AH16K | 36Ah    |