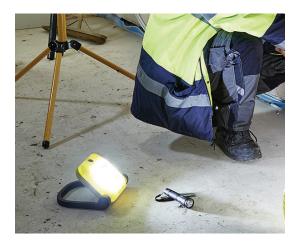

## **Key features:**

- 2 Light modes: 2000 lumens (HIGH) 1000 lumens (HALF)
- Runtime: 2 hours (HIGH) 4 hours (HALF)
- Up to 20m flood beam
- · Rechargeable Li-ion work light
- · Designed to meet IP54
- · Battery 7.4V Lithium-ion 4800mAh
- · Fold flat design for compact storage
- Supplied with: 230V AC + Vehicle charger
- · High impact ABS housing and shatterproof polycarbonate lens
- · Can be wall/tripod mounted

## **GALAXY 2000**

**8HRS CHARGE TIME** 

7.4V 4800mAh

**2his** 4hrs 1,000lm 2,000 lm 10m 20m

PRODUCT CODE | DIMENSIONS NSGALAXY2000

Light coverage

(L)193.5x(W)230.4x(D)63.3mm

0m