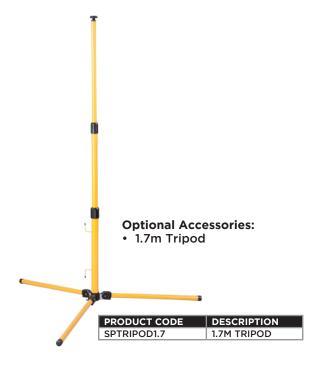

## **Key features:**

- 2 Light modes: 2000 lumens (HIGH) 1000 lumens (HALF)
- Runtime: 2 hours (HIGH) 4 hours (HALF)
- Up to 20m flood beam
- · Rechargeable Li-ion work light
- · Designed to meet IP54
- · Battery 7.4V Lithium-ion 4800mAh
- · Fold flat design for compact storage
- Supplied with: 230V AC + Vehicle charger
- · High impact ABS housing and shatterproof polycarbonate lens
- · Can be wall/tripod mounted