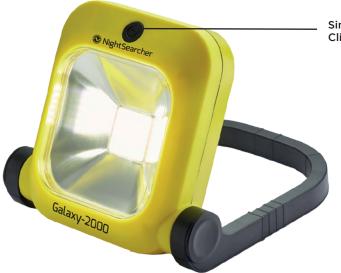

## Powerful, Affordable Rechargeable LED Work Light

Simple operation Click button to set light mode

Galaxy-2000 battery charging indicator

## **Key features:**

- 2 Light modes: 2000 lumens (HIGH) 1000 lumens (HALF)
- Runtime: 2 hours (HIGH) 4 hours (HALF)
- Up to 20m flood beam
- · Rechargeable Li-ion work light
- · Designed to meet IP54
- · Battery 7.4V Lithium-ion 4800mAh
- · Fold flat design for compact storage
- Supplied with: 230V AC + Vehicle charger
- · High impact ABS housing and shatterproof polycarbonate lens
- · Can be wall/tripod mounted

Handle and stand