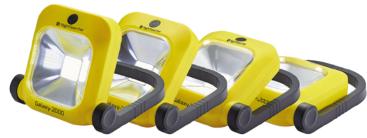

## Powerful, Affordable Rechargeable LED Work Light

Simple operation Click button to set light mode

Galaxy-2000 battery charging indicator

## **Key features:**

- 2 Light modes: 2000 lumens (HIGH) 1000 lumens (HALF)
- Runtime: 2 hours (HIGH) 4 hours (HALF)
- Up to 20m flood beam
- · Rechargeable Li-ion work light
- · Designed to meet IP54
- · Battery 7.4V Lithium-ion 4800mAh
- · Fold flat design for compact storage
- Supplied with: 230V AC + Vehicle charger
- · High impact ABS housing and shatterproof polycarbonate lens
- · Can be wall/tripod mounted