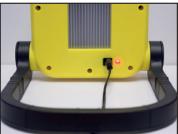

## **GALAXY 1000**

**Optional Accessories:** 1.7m Tripod

DESCRIPTION

1.7M TRIPOD

PRODUCT CODE

SPTRIPOD1.7

NSGALAXY1000 (L)193.5x(W)230.4x(D)63.3mm

Galaxy-1000 battery charging indicator