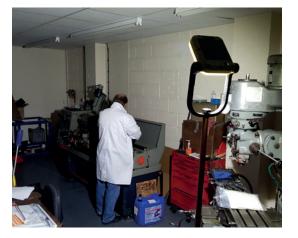

## **GALAXY 1000**

**Optional Accessories:** 1.7m Tripod

DESCRIPTION

1.7M TRIPOD

PRODUCT CODE

SPTRIPOD1.7

NSGALAXY1000 (L)193.5x(W)230.4x(D)63.3mm

Galaxy-1000 battery charging indicator