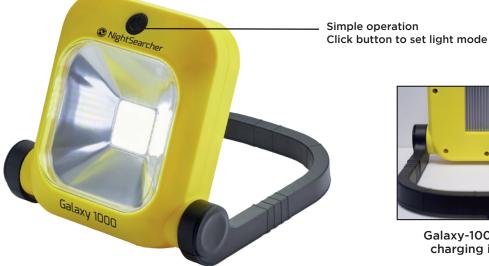

## Galaxy 1000

## Powerful, Affordable Rechargeable LED Work Light

✤ NightSearcher

## **Key features:**

- · 2 Light modes: 1000 lumens (HIGH) 500 lumens (HALF)
- Runtime: 1.4 hours (HIGH) 3.2 hours (HALF)
- Up to 10m flood beam
- Rechargeable Li-ion work light
- Designed to meet IP54
- Battery 7.4V Lithium-ion 1800mAh
- Fold flat design for compact storage
- Supplied with: 230V AC + Vehicle charger
- High impact ABS housing and shatterproof polycarbonate lens
- Can be wall/tripod mounted

Handle and stand