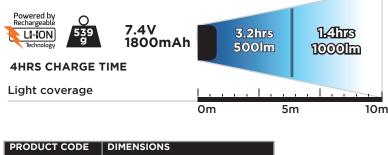

## **Key features:**

- · 2 Light modes: 1000 lumens (HIGH) 500 lumens (HALF)
- Runtime: 1.4 hours (HIGH) 3.2 hours (HALF)
- Up to 10m flood beam
- Rechargeable Li-ion work light
- Designed to meet IP54
- Battery 7.4V Lithium-ion 1800mAh
- Fold flat design for compact storage
- Supplied with: 230V AC + Vehicle charger
- High impact ABS housing and shatterproof polycarbonate lens
- Can be wall/tripod mounted

## **GALAXY 1000**

**Optional Accessories:** 1.7m Tripod

DESCRIPTION

1.7M TRIPOD

PRODUCT CODE

SPTRIPOD1.7

NSGALAXY1000 (L)193.5x(W)230.4x(D)63.3mm

Galaxy-1000 battery charging indicator