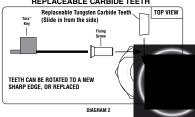

(see Diagram 1 - side handle)

- 4. Carefully follow assembly and blade mounting instructions (see Diagram 1)
- 5. Keep tool sharp and ensure cutter fixing screws are firmly tightened before use. Do not use when blunt. Do not apply excessive force. (see Diagram 2)

## Side Handle Adaptor (AUS and UK only) Depth Gauge **TURBOShaft** REPLACEABLE CARBIDE TEETH Replaceable Tungsten Carbide Teeth TOP VIEW (Slide in from the side)

IMPORTANT: PERIODICALLY LOOSEN AND RE-TIGHTEN EVEN WITHOUT ROTATING THE TEETH. AS THE SCREWS MAY BIND UP OVER TIME