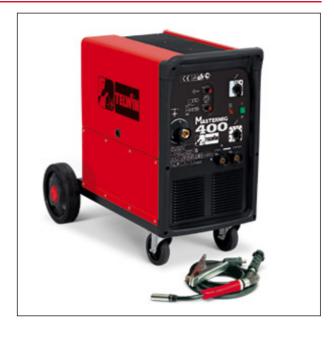

## MASTERMIG 400 230-400V

## cod. 827004

MIG-MAG/FLUX/BRAZING welding machine with removable wire feeder, fit for use in the industrial field. Flexibility of use with a wide range of materials such as steel, stainless steel, high strength steels and aluminium. Characteristics: very strong \* numerous steps for regulation of arc voltage \* regulation of spot welding time \* two positions for reactance \* thermostatic protection. Thanks to the extensions (optional) it is possible to increase the working range between wire feeder and power source up to 10 meters. Complete with MIG-MAG welding accessories.