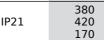

## CONSUMER

| 20°C         | <b>ELECTR</b> | ODES IN | 10 MIN | 20" STOP |
|--------------|---------------|---------|--------|----------|
| Ø            | 2,0mm         | 2,5mm   | 3,2mm  | 4,0mm    |
| (I)          | (55A)         | (80A)   | (115A) | (150A)   |
| <b>11111</b> | 8,3           | 7,9     | 6,0    | 3,6      |
| %USE(*)      | 100%          | 100%    | 80%    | 60%      |