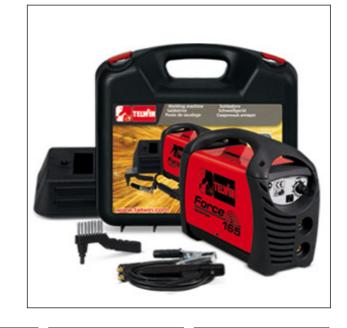

## FORCE 165 230V ACX PLASTIC CARRY CASE

cod. 815857

MMA inverter, electrode welding machine in direct current (DC). Usable electrodes: rutile, basic, stainless steel, cast iron, etc. Characteristics: reduced weight and dimensions \* high welding current stability in spite of mains voltage fluctuations \* arc force, hot start and anti-stick devices \* thermostatic, overvoltage, undervoltage, overcurrent, motorgenerator (± 15%) protections. Complete with MMA welding accessories and plastic carry case.