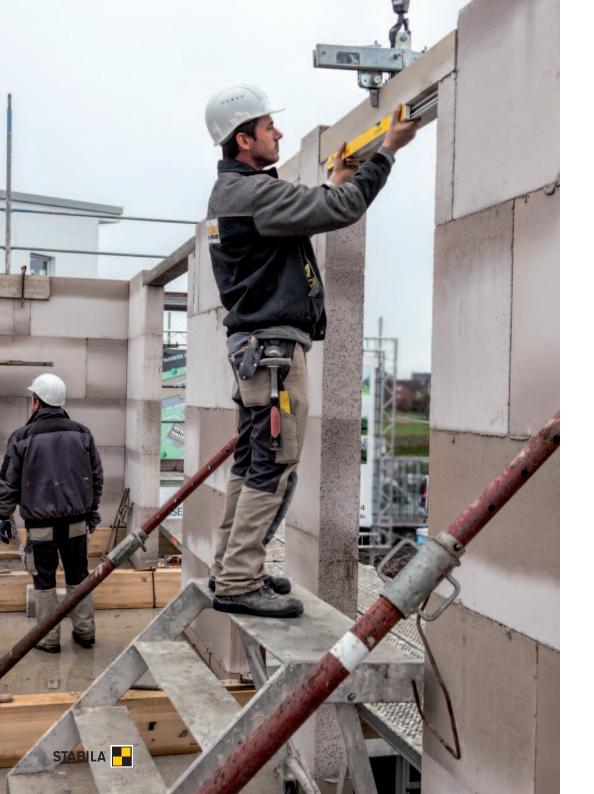

**Telescopic spirit level type 8o T:** Always have the right length of level to do the job

"To be prepared for all potential problems, I always had to take several spirit levels with me onto the construction site."

# Telescopic spirit level type 80 T

Always have the right length of level to do the job: one spirit level now does the work of several.

# **Part 2: The application benefits**

Thanks to the telescopic system, the tradesman can set the spirit level to precisely the length needed for the job.