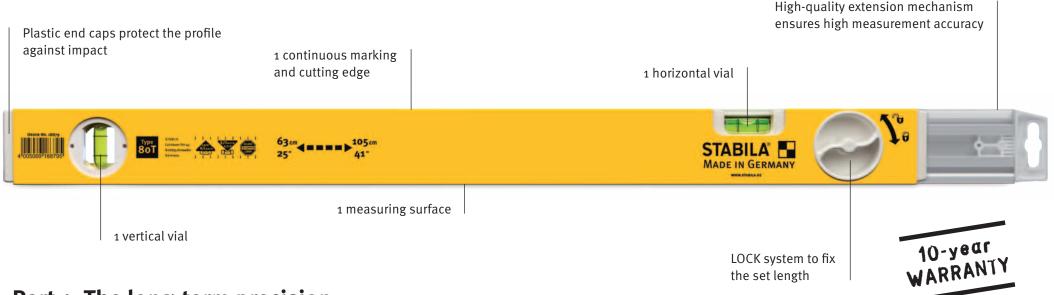

guaranteed that all components are parallel and unshakeably aligned to one another so that the spirit level measures accurately even after many years of rugged use.

Printed metric scale to work out inner dimensions and clearances

Marking and cutting edge along entire length – measure and mark simultaneously, even when extended

Takes the place of up to 3 separate lengths – no need to carry around several spirit levels any more

2 lengths available:

- 63 cm, can be extended up to 105 cm
- 80 cm, can be extended up to 127 cm

High-quality telescopic system for extending the measuring surface – the spirit level can be flexibly set to the length needed

Integrated anti-slip stoppers allow for a firm hold when marking – the spirit level does not slip