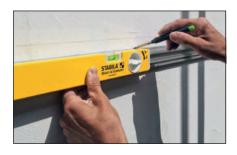

**Telescopic spirit level type 8o T:** Always have the right length of level to do the job

"To be prepared for all potential problems, I always had to take several spirit levels with me onto the construction site."

# Telescopic spirit level type 80 T

Always have the right length of level to do the job: one spirit level now does the work of several.

# **Part 2: The application benefits**

Thanks to the telescopic system, the tradesman can set the spirit level to precisely the length needed for the job.