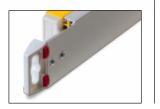

## STABILA installation technology

- 1 Vial
- 2 Vial block holder
- B Profile
- 4 Synthetic resin

It remains accurate, just as it was on the first day. No readjustments, no doubts. Always accurate measurements – even under the most difficult construction site conditions. Adjusted with micrometre precision and unshakeably bonded

#### In STABILA spirit levels, the vial, the vial block holder and the measuring surfaces of the profile are adjusted precisely to one another in the production process and permanently bonded with synthetic resin. Only in this manner is it

guaranteed that all components are parallel and unshakeably aligned to one another so that the spirit level measures accurately even after many years of rugged use.

Printed metric scale to work out inner dimensions and clearances

**Measuring surfaces** 

1 X

**Vial type** 1 x horizontal 1 x vertical

**End caps** With anti-slip stoppers