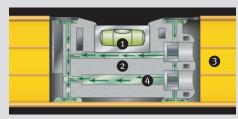

## STABILA installation technology

- 1 Vial
- 2 Vial block holder
- B Profile
- 4 Synthetic resin

It remains accurate, just as it was on the first day. No readjustments, no doubts. Always accurate measurements – even under the most difficult construction site conditions. Adjusted with micrometre precision and unshakeably bonded

#### In STABILA spirit levels, the vial, the vial block holder and the measuring surfaces of the profile are adjusted precisely to one another in the production process and permanently bonded with synthetic resin. Only in this manner is it

guaranteed that all components are parallel and unshakeably aligned to one another so that the spirit level measures accurately even after many years of rugged use.

Printed metric scale to work out inner dimensions and clearances