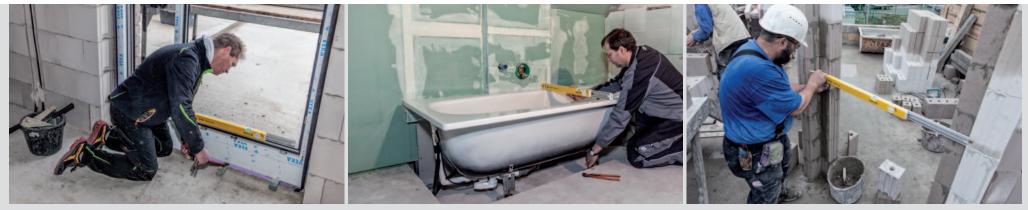

# **Part 2: The application benefits**

Thanks to the telescopic system, the tradesman can set the spirit level to precisely the length needed for the job.