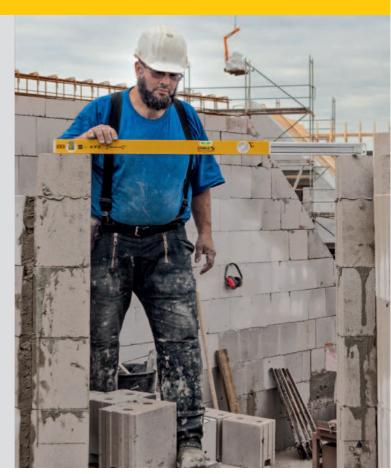

# Telescopic spirit level type 80 T

Always have the right length of level to do the job: one spirit level now does the work of several.

# **Part 2: The application benefits**

Thanks to the telescopic system, the tradesman can set the spirit level to precisely the length needed for the job.